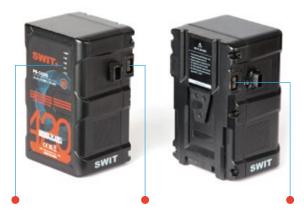

#### **420Wh Large Capacity**

Consists of 24pcs Li-ion cells, 14.4V nominal voltage, 420Wh, 29.4Ah large capacity, and provides 2x D-tap sockets for camera top devices.

5-level Power indicator

D-tap 150W/10A

D-tap 150W/10A