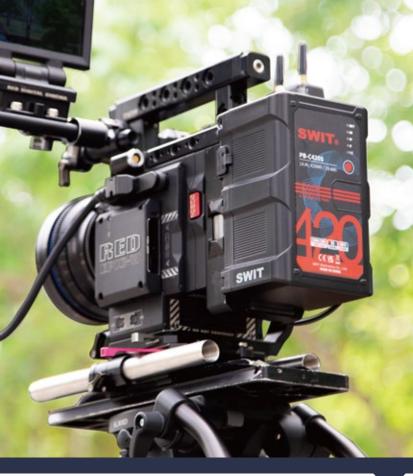

# The World's Largest Capacity V-mount Battery

PB-C420S 420<sub>Wh</sub>

#### **420Wh Large Capacity**

Consists of 24pcs Li-ion cells, 14.4V nominal voltage, 420Wh, 29.4Ah large capacity, and provides 2x D-tap sockets for camera top devices.

5-level Power indicator

D-tap 150W/10A

### 250W Constant High Load

PB-C420S outputs at least 250W/20A high load even at 1% capacity (Peak load up to 305W), to drive high power Cine cameras and on-camera devices together. The high load cells will also ensure battery life comparing to normal load batteries if long time full load output.