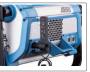

### LA-WR8 Controller

#### 2.4G Wireless Quick Connect

Adopt 2.4G wireless transmission, quick connecting, plug and play, anti-interference, over 400 meters transmission distance in line of sight. One controller to multiple light adaptors.

#### 8-ch×7 Groups DMX512 Control

Standard DMX512 protocol, 8 faders and 7 groups switching by 7 colors indicator. (Totally 56 DMX channels) Switch the controller group color the same as light adaptor, and they can be connected and controlled.