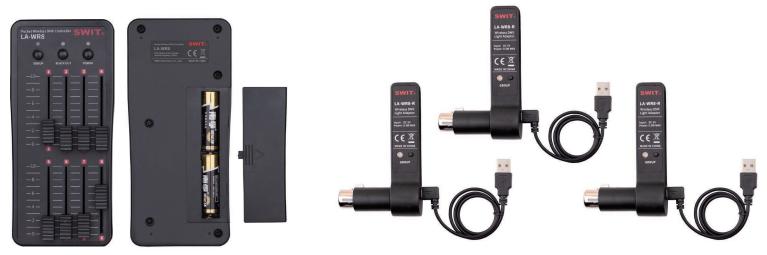

### LA-WR8 Controller

#### **AA Batteries / USB Power**

LA-WR8-R Light Adaptor

The Controller can be powered by 2x AA batteries, continuously 4 hours working. Support sleep mode if no operation after 1 minute. The Controller supports Micro USB power input as well. You can use USB power bank to power the controller. The Light Adaptor is powered by USB, only 0.5W power.