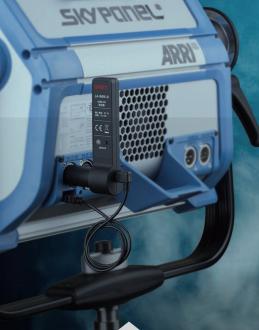

#### The "SkyPanel" light indicated in this picture is a product of ARRI Group, and is one of the lights that this wireless DMX controller is compatible with

Standard 5-pin DMX connector

The light adaptor supports all standard 5-pin DMX lights to

USB power

control.

Skypanel

SWIT FL-C60D SWIT PL-F60D/F90D USB power

USB power

R