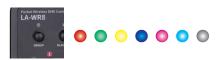

#### 8-ch×7 Groups DMX512 Control

Standard DMX512 protocol, 8 faders and 7 groups switching by 7 colors indicator. (Totally 56 DMX channels) Switch the controller group color the same as light adaptor, and they can be connected and controlled.

7 colors indicator Stands for 7 gourps

SWIT Electronics Co., Ltd. +86-25-85805753 http://www.swit.cc Email: contact@swit.cc

Light Adaptor Group Switcher