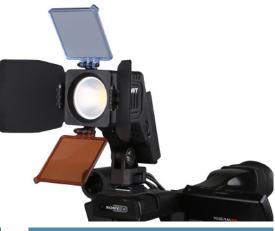

# Chip Array LED On-camera Light S-2070

### Introduction:

S-2070 is a new light of SWIT Chip Array LED family, with smaller size and lower consumption for hand HD camcorders. The power consumption is only 13W but can output bright light equivalents to 70W halogen bulb. The illuminance is 1100 Lux at 1 meter distance and 10%-100% dimmable.

S-2070 adopts various power input design, supports DC input from camera battery, attached with all kinds of DV batteries by snap-on battery plate, or power by special slim battery S-8040.

S-2070 can be installed on camera by both cold shoe and 1/4" thread.