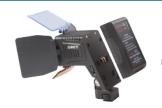

S-2070 adopts various power input design, supports DC input from camera battery, attached with all kinds of DV batteries by snap-on battery plate, or power by special slim battery S-8040.

S-2070 can be installed on camera by both cold shoe and 1/4" thread.

#### S-8040

Rechargeable Li-ion battery Specially designed, slim and compact 7.2V, 21Wh, Approx run time: 1.5 hours 4-level power indicator (optional purchase)

2 By standard DV batteries (via S-7004 quick interchangeable DV plate)