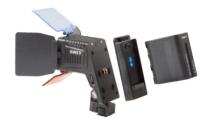

## **Multi Power Supply**

By special Li-ion battery S-8040

#### S-8040

Rechargeable Li-ion battery Specially designed, slim and compact 7.2V, 21Wh, Approx run time: 1.5 hours 4-level power indicator (optional purchase)

2 By standard DV batteries (via S-7004 quick interchangeable DV plate)