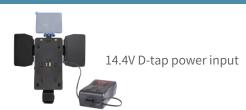

3 By D-tap DC power cable

# Specifications:

| Input voltage         | DC 6V-17V                                  |
|-----------------------|--------------------------------------------|
| Power consumption     | 13W                                        |
| Equivalent            | 70W halogen                                |
| Beam angle            | Approx. 60°                                |
| Color temperature     | 5000K and 5600K/3200K switchable           |
| Color rendering index | 85                                         |
| Illuminance           | 1100Lx @ 1m distance and 1m diameter scale |
| Power connector       | D-tap cable, DV mount connection           |
| Weight                | 274g                                       |
| Dimension             | 108×80×133mm                               |