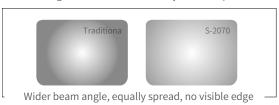

## **Advantages of Chip Array LED:**

Integrate traditional LED array into a chip