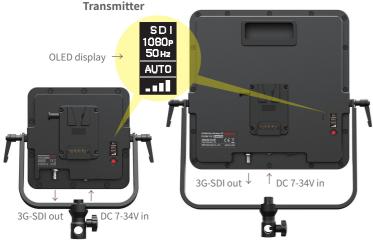

The compact size transmitter with NP-F plates and high gain antennas, for camera install.

The receiver has built into panel antenna, without external antenna wires connection, solid and reliable, for C-stand install.

Both Tx and Rx have OLED to display video format, wireless channel and signal strength indication.