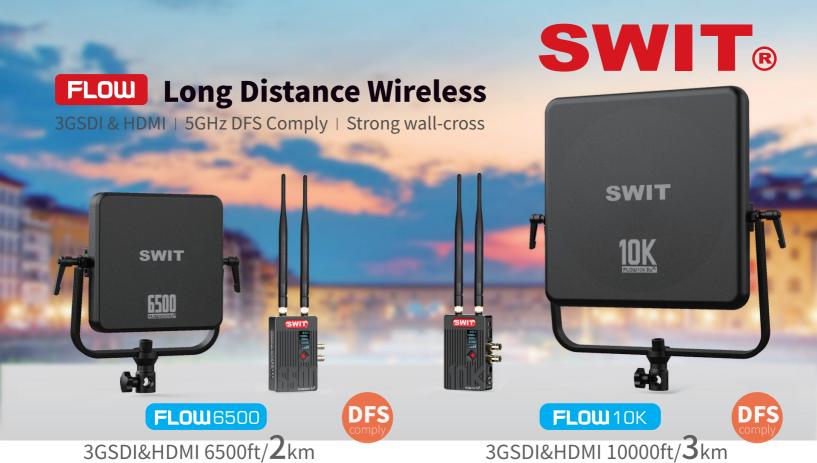

The compact size transmitter with NP-F plates and high gain antennas, for camera install.

The receiver has built into panel antenna, without external antenna wires connection, solid and reliable, for C-stand install.

Both Tx and Rx have OLED to display video format, wireless channel and signal strength indication.

## FLOW6500/FLOW10K



FLOW6500 Panel Receiver FLOW10K Panel Receiver

## Professional KUWI Wireless Tech



FLOW series adopt professional KUWI wireless video tech. With built-in wireless frequency scanner, the system will automatically jump to a best wireless channel from 5.1 to 5.9GHz, without transmission interruption, to ensure a reliable anti-interference transmission, and featured stronger wall-cross. FLOW series wireless comply with DFS (Dynamic Frequency Selecti