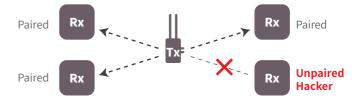

## **Multicast and Double Encryption**

Support 1 transmitter to unlimited quantity receivers reliable multicast mode. The transmitter and receivers are paired and double encrypted by private transmission protocol and by AES128, in order to protect the footages.