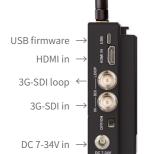

The compact size transmitter with NP-F plates and high gain antennas, for camera install.

The receiver has built into panel antenna, without external antenna wires connection, solid and reliable, for C-stand install.

Both Tx and Rx have OLED to display video format, wireless channel and signal strength indication.